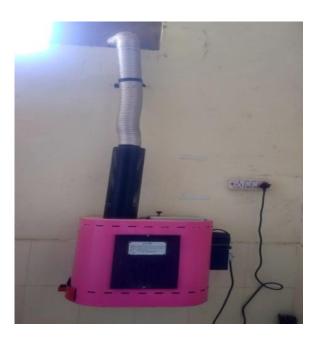

At present the college has provided the facility of the use of Sanitary napkins Incinerator to dispose and destroy the napkins in a scientific and hygienic way. The incinerator converts the used napkins into a sterile ash. Hence the ladies toilets are holding a hygienic environment