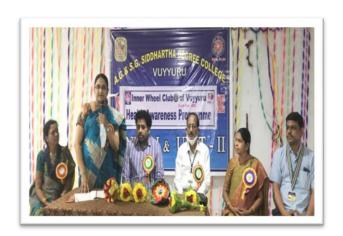

Awareness program on Health and Hygiene is conducted to the girl students two or three times in a year by inviting a local gynecologist. The doctors generally discussed the importance of menstrual hygiene, menstrual hygiene products, problems caused by the use of other materials such as old rags and other unhygienic practices. Detailed information on management of hygiene associated with the menstrual process was given by them

# **HEALTH AWARENESS PROGRAMMES**

• Dr.R.Jayaprada, MBBS, DGO, Superintendent, Community Health Care Centre, Vuyyuru on 6<sup>th</sup> March, 2021.

 Programme on Health issues by Dr. G. Srilakshmi, Gynecologist, and Vuyyuru on 30-12-2021.