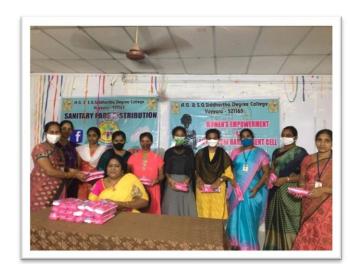

#### The Practice

The inconvenience and health risks faced by our girl students for not having access to sanitary pads during their monthly periods was discussed in the "Women Empowerment" meeting of our college. It was decided to conduct awareness program for the girl students and provide sanitary pads. It is in practice from about last five years in the college.

The initial amount for purchasing the sanitary napkins was contributed by the lady teaching staff. Lady staff of Zoology Department volunteered to maintain the distribution of sanitary pads to the girl students at free of cost so as to habituate the girl students to their use. A register is maintained by the Department stating the date of issue and number of pads issued.