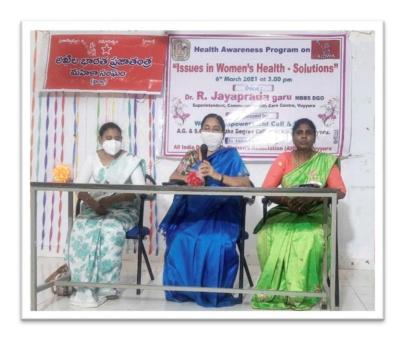

Awareness program on Health and Hygiene is conducted to the girl students two or three times in a year by inviting a local gynecologist. The doctors generally discussed the importance of menstrual hygiene, menstrual hygiene products, problems caused by the use of other materials such as old rags and other unhygienic practices. Detailed information on management of hygiene associated with the menstrual process was given by them

# **HEALTH AWARENESS PROGRAMMES**

• Dr.R.Jayaprada, MBBS, DGO, Superintendent, Community Health Care Centre, Vuyyuru on 6<sup>th</sup> March, 2021.

 Programme on Health issues by Dr. G. Srilakshmi, Gynecologist, and Vuyyuru on 30-12-2021.