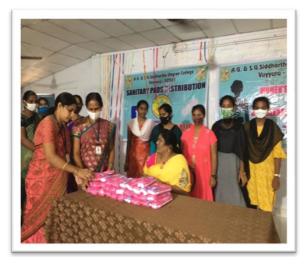

The initial amount for purchasing the sanitary napkins was contributed by the lady teaching staff. Lady staff of Zoology Department volunteered to maintain the distribution of sanitary pads to the girl students at free of cost so as to habituate the girl students to their use. A register is maintained by the Department stating the date of issue and number of pads issued.